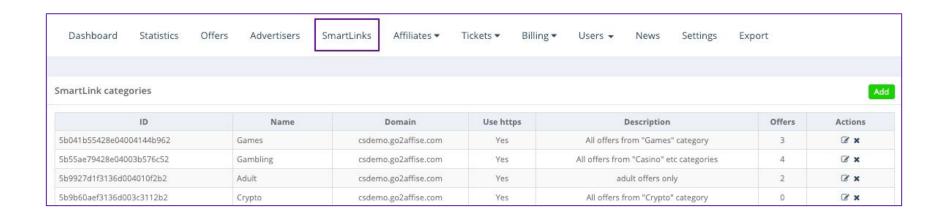

#### Al-based Smartlinks

Using the technology of machine learning, SmartLink chooses the offers itself, maximizing your profit on certain traffic

### **AI Smartlinks**

ensure that offers will be shown to the designated user thereby maximizing your profit on certain traffic