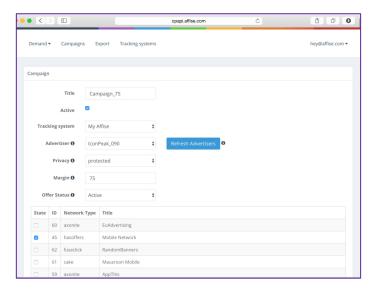

| Туре             | Progress                   |  |
| Convers<br>aps Top | Tim<br>tion st<br>cap | tatus for sps count  **Not for | ved × Pending × Declined                          | •         |  | Period<br>All | Type Conversions | Progress<br>35 / 100 (35%) |  |





### **Statistics**

stores, analyses the data in order to predict and optimize the future advertising activities







### **AI Smartlinks**

ensure that offers will be shown to the designated user thereby maximizing your profit on certain traffic





#### **CPAPI**

the first technology which automates the process of pulling and synchronising offers from advertisers to Affise









#### **CPAPI**

the first technology which automates the process of pulling and synchronising offers from advertisers to Affise







### Marketplace

A place for you to integrate with best services for billing, fraud detection, BI event streaming, CR optimization, lead generation and a lot more





### **Parallel Tracking**

Affise special technology enables Google Parallel Tracking which ensures that clients are not losing traffic sources





### **Integration types**





## **Quick and Easy Start**



### **Trustworthy Customizable Solution**

#### **Core Solution** Tracking & Reliability **Statistics** Awards **Care & Support** Billing 24/7 Support **Smart Decisions** 500+ Clients Flexible User Predictive Customization Dedicated CS Offices Management conversion-Manager Worldwide Design **Income Growth** based costs Scheduled Academy Affise Plans' Automation & Whitelabel Reports and Individual **Broadcasting*