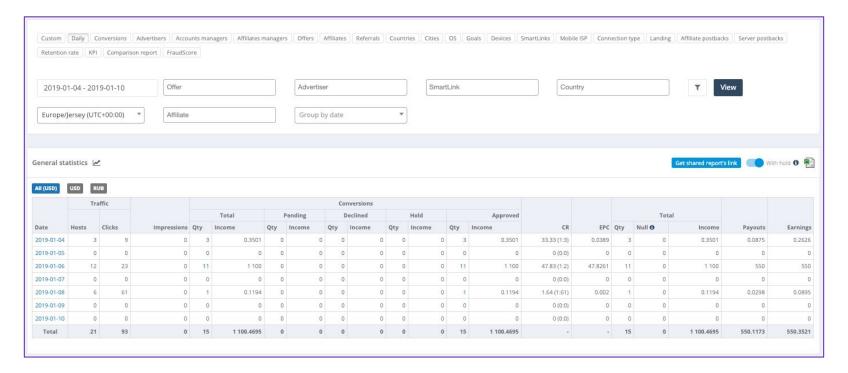

#### **Real-time Statistics**

Affise provides you with detailed, real-time statistics with over 50 slices (breakdowns) of data that you can trust