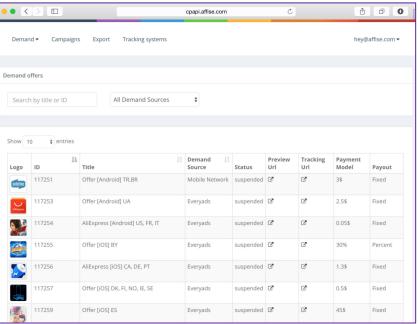

#### **CPAPI**

the first technology which automates the process of pulling and synchronising offers from advertisers to Affise