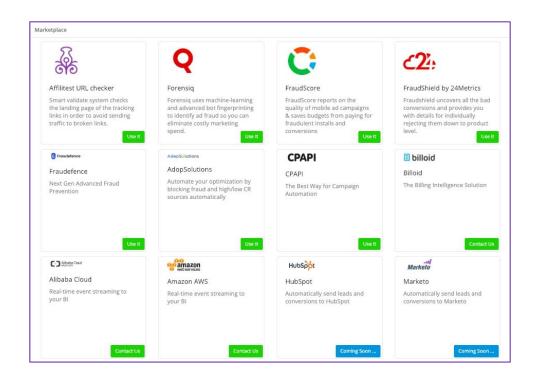

### Marketplace

A place for you to integrate with best services for billing, fraud detection, BI event streaming, CR optimization, lead generation and a lot more