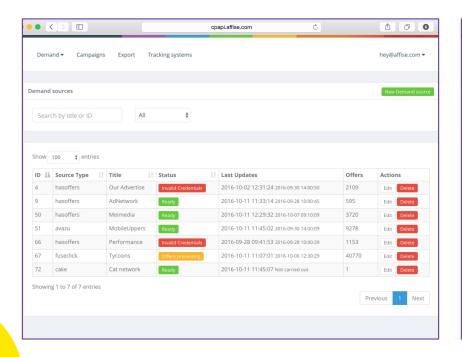

#### **CPAPI**

the first technology which automates the process of pulling and synchronising offers from advertisers to Affise