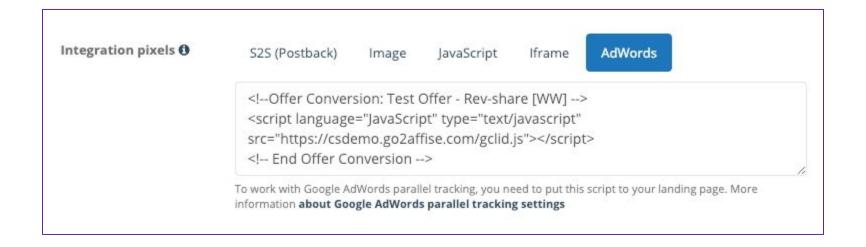

### **Parallel Tracking**

Affise special technology enables Google Parallel Tracking which ensures that clients are not losing traffic sources